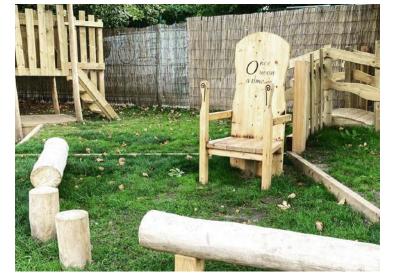

# **Storage & Seating**

Explore the world of imagination with our story time furniture. All can be personally engraved for example your school name or moto.

Our handmade to order quality wooden storage solutions cover everything from loose parts sheds to welly sheds.

- Story Time Areas
- Reading Thrones
- Benches
- Sheds large and small
- Welly Sheds