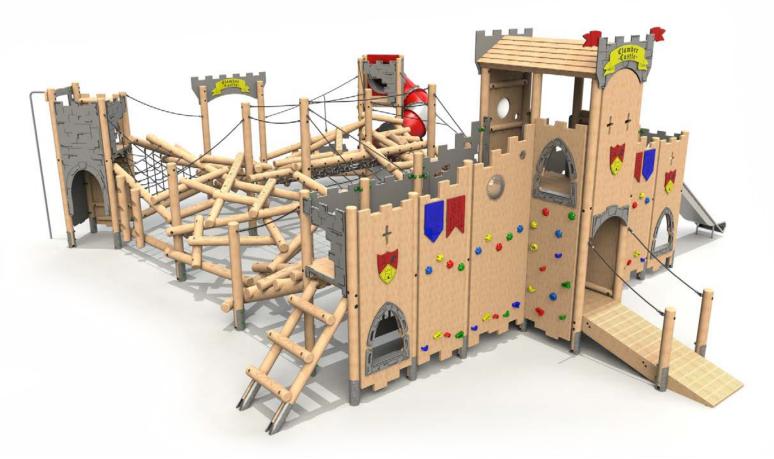

# Playground Equipment

From Swings to slides, see-saws to zip lines. Our playground equipment products are essential additions to any play scheme

# **Imaginative Play**

Our wooden imaginative play items ignite children's imaginations from our signature long boats to mud kitchens and forts. All built to your requirements and to maximise your space.

- Forts
- Boats
- Play towers
- Castles
- Mud Kitchens
- Treehouses
- Loose Parts Areas