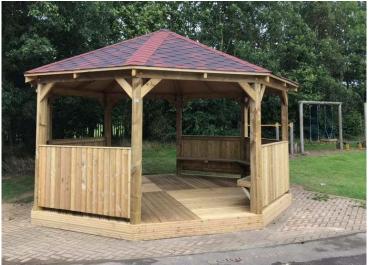

## **Outdoor classrooms** & Shelters

Our structures are handmade in our North Yorkshire workshop to any size and style to meet your wishes. Enabling outdoor learning all year round whatever the weather.

#### Features include

- Seating available