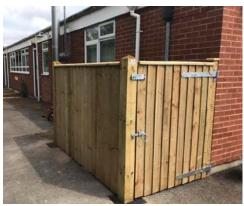

# Fencing & stages

Jump into the spot light on one of our bespoke stages complete with custom engraving, perfect for your budding stars. For a low maintenance and safe area try our range of 95% recycled composite decking. We are an approved Trex composite decking installer. **TrexPRO** 

Our Installation team also create safe and secure fencing and gates for all applications.

- Fencing of all types
- Signage posts
- Totem Poles
- Gates
- Anti-slip decking
- Composite decking

IN BUSINESS