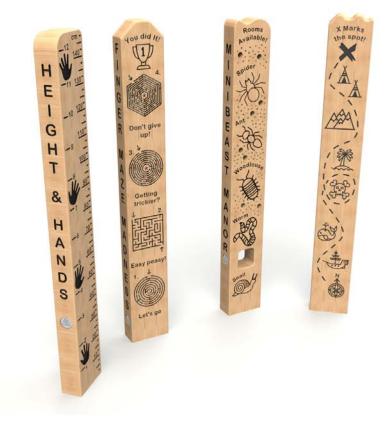

# Sensory play

Here the possibilities are truly endless.
We can create quality hand crafted sensory areas full of various textures and elements.

- Sensory paths
- Raised planting areas
- Sandpits
- Water play
- Barked areas
- Mini Beast houses
- Artificial living walls