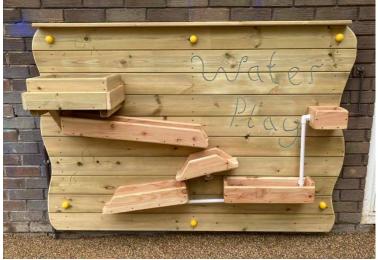

# Sensory play

Here the possibilities are truly endless.
We can create quality hand crafted sensory areas full of various textures and elements.

- Sensory paths
- Raised planting areas
- Sandpits
- Water play
- Barked areas
- Mini Beast houses
- Artificial living walls