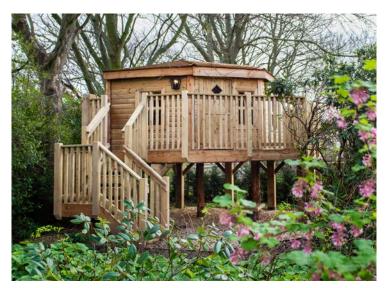

# **Imaginative Play**

Our wooden imaginative play items ignite children's imaginations from our signature long boats to mud kitchens and forts. All built to your requirements and to maximise your space.

- Forts
- Boats
- Play towers
- Castles
- Mud Kitchens
- Treehouses
- Loose Parts Areas