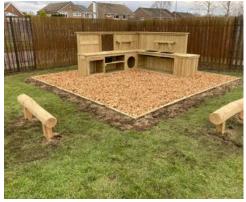

# **Imaginative Play**

Our wooden imaginative play items ignite children's imaginations from our signature long boats to mud kitchens and forts. All built to your requirements and to maximise your space.

- Forts
- Boats
- Play towers
- Castles
- Mud Kitchens
- Treehouses
- Loose Parts Areas