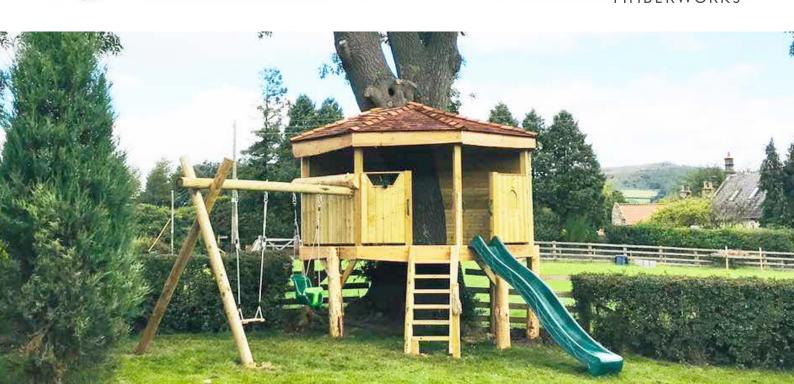

# **Imaginative Play**

Our wooden imaginative play items ignite children's imaginations from our signature long boats to mud kitchens and forts. All built to your requirements and to maximise your space.

- Forts
- Boats
- Play towers
- Castles
- Mud Kitchens
- Treehouses
- Loose Parts Areas