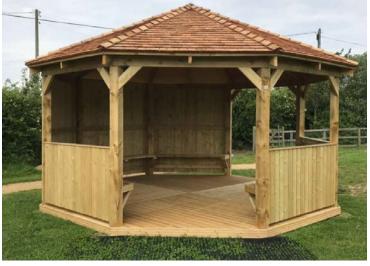

## **Outdoor classrooms** & Shelters

Our structures are handmade in our North Yorkshire workshop to any size and style to meet your wishes. Enabling outdoor learning all year round whatever the weather.

#### Features include

- Seating available