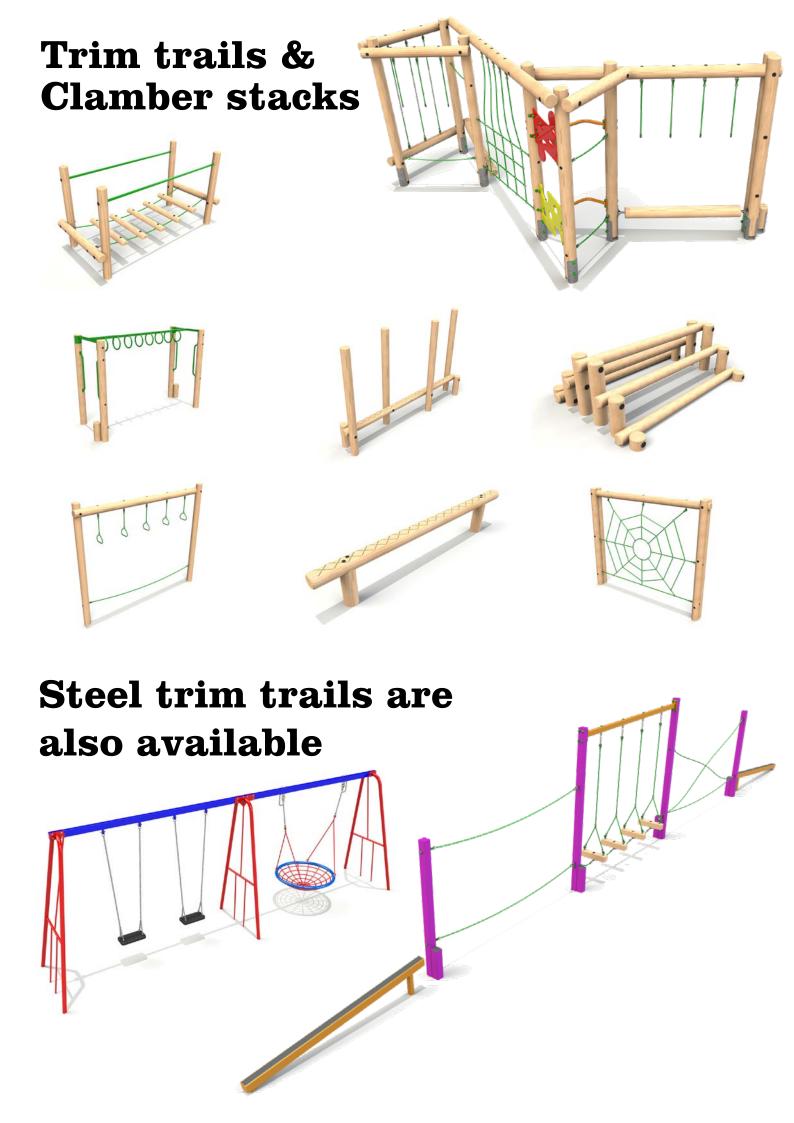

# Playground Equipment

From Swings to slides, see-saws to zip lines. Our playground equipment products are essential additions to any play scheme





# **Imaginative Play**

Our wooden imaginative play items ignite children's imaginations from our signature long boats to mud kitchens and forts. All built to your requirements and to maximise your space.

- Forts
- Boats
- Play towers
- Castles
- Mud Kitchens
- Treehouses
- Loose Parts Areas

















## **Outdoor classrooms** & Shelters

Our structures are handmade in our North Yorkshire workshop to any size and style to meet your wishes. Enabling outdoor learning all year round whatever the weather.



#### Features include

- Seating available











# Sensory play

Here the possibilities are truly endless.
We can create qu