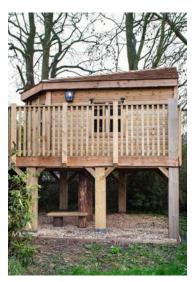

# **Imaginative Play**

Our wooden imaginative play items ignite children's imaginations from our signature long boats to mud kitchens and forts. All built to your requirements and to maximise your space.

- Forts
- Boats
- Play towers
- Castles
- Mud Kitchens
- Treehouses
- Loose Parts Areas