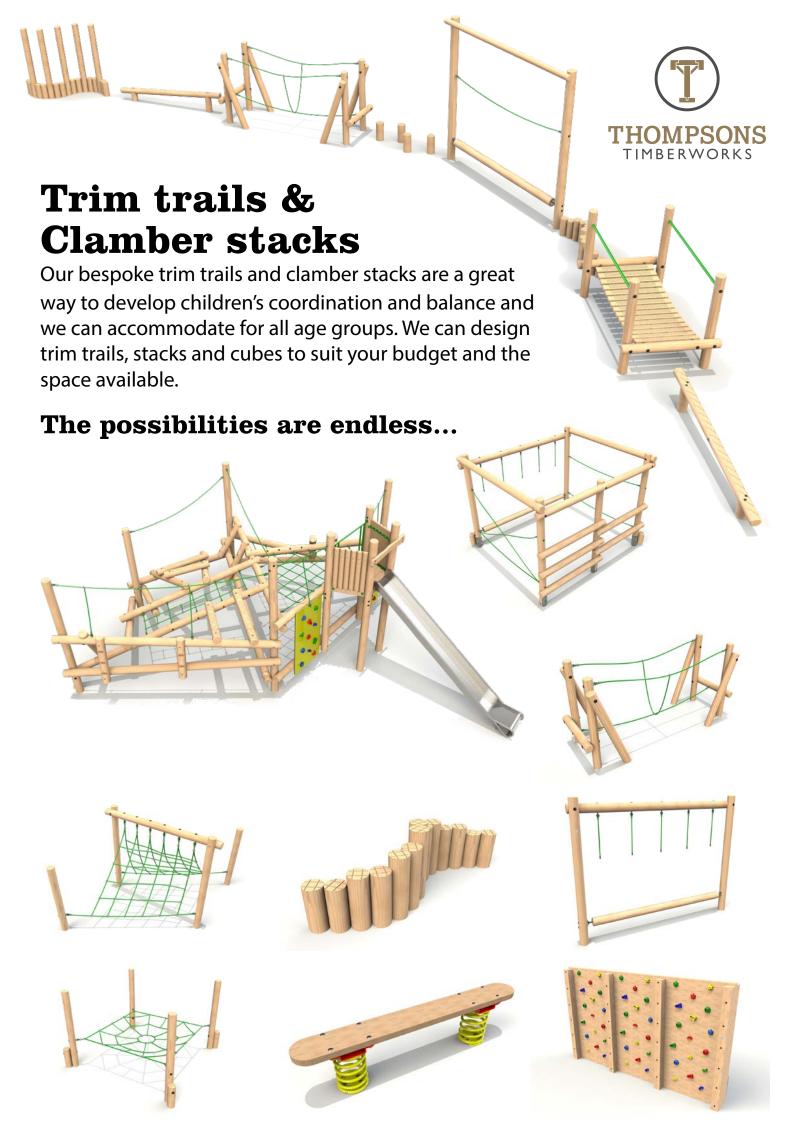

# Playground Equipment

From Swings to slides, see-saws to zip lines. Our playground equipment products are essential additions to any play scheme





# **Imaginative Play**

Our wooden imaginative play items ignite children's imaginations from our signature long boats to mud kitchens and forts. All built to your requirements and to maximise your space.

- Forts
- Boats
- Play towers
- Castles
- Mud Kitchens
- Treehouses
- Loose Parts Areas

















## **Outdoor classrooms** & Shelters

Our structures are handmade in our North Yorkshire workshop to any size and style to meet your wishes. Enabling outdoor learning all year round whatever the weather.



#### Features include

- Seating available











# Sensory play

Here the possibilities are truly endless.
We can create