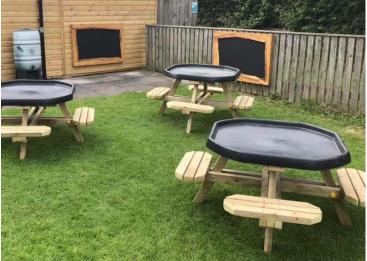

# **Storage & Seating**

Explore the world of imagination with our story time furniture. All can be personally engraved for example your school name or moto.

Our handmade to order quality wooden storage solutions cover everything from loose parts sheds to welly sheds.

- Story Time Areas
- Reading Thrones
- Benches
- Sheds large and small
- Welly Sheds