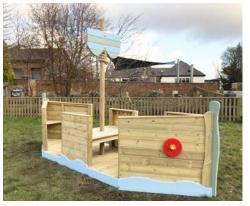

# **Imaginative Play**

Our wooden imaginative play items ignite children's imaginations from our signature long boats to mud kitchens and forts. All built to your requirements and to maximise your space.

- Forts
- Boats
- Play towers
- Castles
- Mud Kitchens
- Treehouses
- Loose Parts Areas