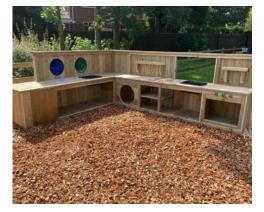

# **Imaginative Play**

Our wooden imaginative play items ignite children's imaginations from our signature long boats to mud kitchens and forts. All built to your requirements and to maximise your space.

- Forts
- Boats
- Play towers
- Castles
- Mud Kitchens
- Treehouses
- Loose Parts Areas