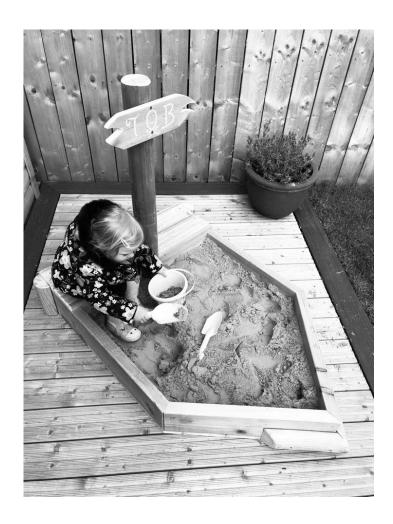

# Sensory play

Here the possibilities are truly endless.
We can create quality hand crafted sensory areas full of various textures and elements.

- Sensory paths
- Raised planting areas
- Sandpits
- Water play
- Barked areas
- Mini Beast houses
- Artificial living walls