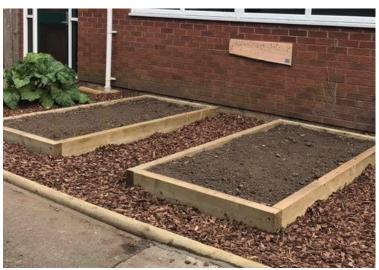

# Sensory play

Here the possibilities are truly endless.
We can create quality hand crafted sensory areas full of various textures and elements.

- Sensory paths
- Raised planting areas
- Sandpits
- Water play
- Barked areas
- Mini Beast houses
- Artificial living walls