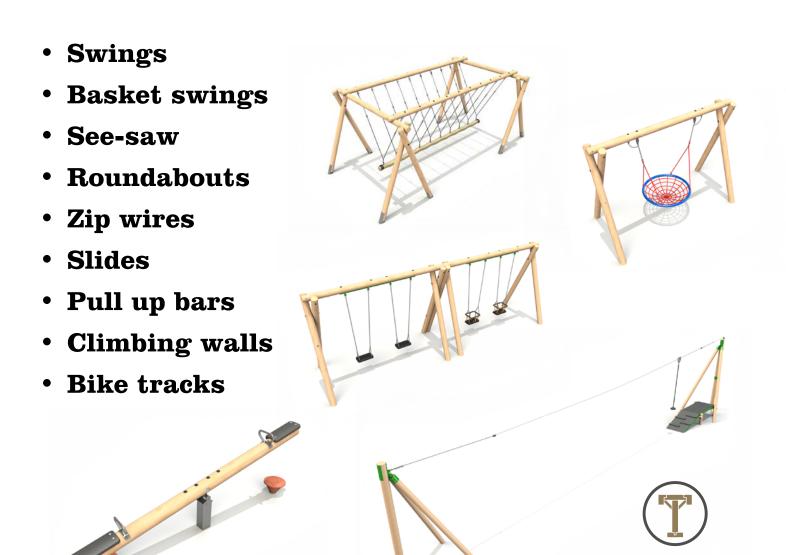

# Playground Equipment

From Swings to slides, see-saws to zip lines. Our playground equipment products are essential additions to any play scheme