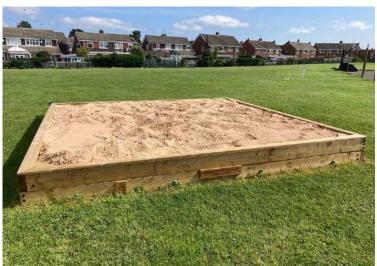

# Sensory play

Here the possibilities are truly endless.
We can create quality hand crafted sensory areas full of various textures and elements.

- Sensory paths
- Raised planting areas
- Sandpits
- Water play
- Barked areas
- Mini Beast houses
- Artificial living walls