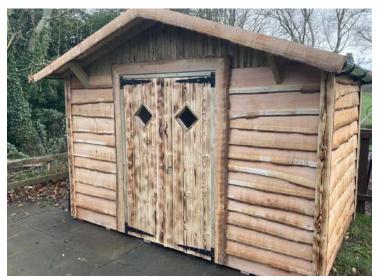

# **Storage & Seating**

Explore the world of imagination with our story time furniture. All can be personally engraved for example your school name or moto.

Our handmade to order quality wooden storage solutions cover everything from loose parts sheds to welly sheds.

- Story Time Areas
- Reading Thrones
- Benches
- Sheds large and small
- Welly Sheds