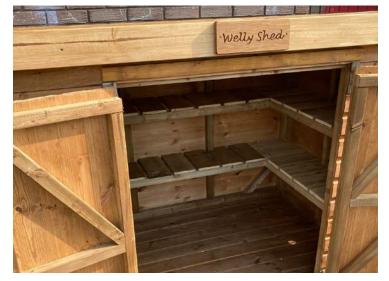

# **Storage & Seating**

Explore the world of imagination with our story time furniture. All can be personally engraved for example your school name or moto.

Our handmade to order quality wooden storage solutions cover everything from loose parts sheds to welly sheds.

- Story Time Areas
- Reading Thrones
- Benches
- Sheds large and small
- Welly Sheds