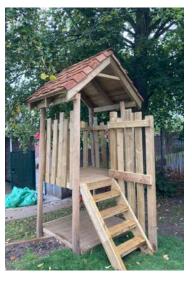

# **Imaginative Play**

Our wooden imaginative play items ignite children's imaginations from our signature long boats to mud kitchens and forts. All built to your requirements and to maximise your space.

- Forts
- Boats
- Play towers
- Castles
- Mud Kitchens
- Treehouses
- Loose Parts Areas