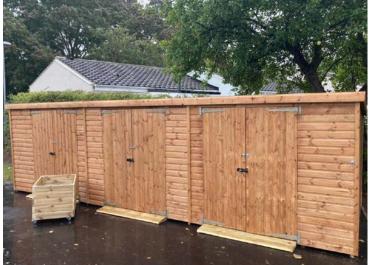

# **Storage & Seating**

Explore the world of imagination with our story time furniture. All can be personally engraved for example your school name or moto.

Our handmade to order quality wooden storage solutions cover everything from loose parts sheds to welly sheds.

- Story Time Areas
- Reading Thrones
- Benches
- Sheds large and small
- Welly Sheds